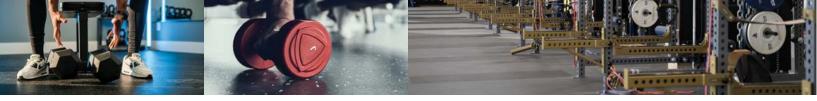

## The SportFloor® Elite System

SportFloor® Elite is a high-performance flooring system engineered to support intense weightlifting and training activities within high-traffic environments.

Our SportFloor® ReAction/ProXL Elite System is made up of three layers of rubber that provide resistance against cuts and dents, dissipate shock and stress, and provide energy in return. The ReAction/ProXL top layer also provides an aesthetic playing surface which can be customized to include logos with a guaranteed Pantone color match (±1 pantone).

The Elite System is your ideal solution for weightlifting platforms and strength and conditioning areas.