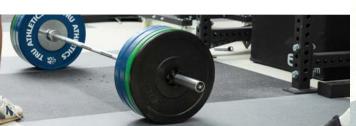

## The SportFloor® Elite System

SportFloor® Elite is a high-performance flooring system engineered to support intense weightlifting and training activities within high-traffic environments.

Our SportFloor® ReAction/ProXL Elite System is made up of three layers of rubber that provide resistance against cuts and dents, dissipate shock and stress, and provide energy in return. The ReAction/ProXL top layer also provides an aesthetic playing surface which can be customized to include logos with a guaranteed Pantone color match (±1 pantone).

The Elite System is your ideal solution for weightlifting platforms and strength and conditioning areas.