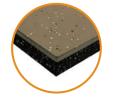

## The SportFloor® Elite System

SportFloor® Elite is a high-performance flooring system engineered to support intense weightlifting and training activities within high-traffic environments.

Our SportFloor® ReAction/ProXL Elite System is made up of three layers of rubber that provide resistance against cuts and dents, dissipate shock and stress, and provide energy in return. The ReAction/ProXL top layer also provides an aesthetic playing surface which can be customized to include logos with a guaranteed Pantone color match (±1 pantone).

#### TOP WEAR LAYER

#### MID CUSHION LAYER

#### BASE PAD