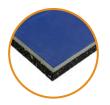

Our SportFloor® Stamina Elite System is a durable, recycled rubber, dual layer system that provides excellent shock absorption, reduces impact sounds and effortlessly endures the high impact of heavy weights and fitness equipment.

#### TOP WEAR LAYER

#### MID CUSHION LAYER

#### BASE PAD