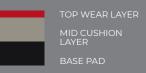

# THE ELITE STANDARD

#### TOP WEAR LAYER

#### MID CUSHION LAYER

#### BASE PAD

## The SportFloor® Elite System

SportFloor® Elite is a high-performance flooring system engineered to support intense weightlifting and training activities within high-traffic environments.

Our SportFloor® ReAction/ProXL Elite System is made up of three layers of rubber that provide resistance against cuts and dents, dissipate shock and stress, and provide energy in return. The ReAction/ProXL top layer also provides an aesthetic playing surface which can be customized to include logos with a guaranteed Pantone color match (±1 pantone).